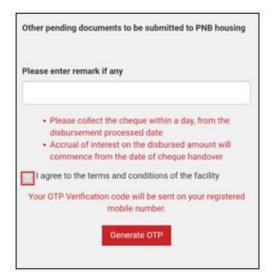

Step 6: Generate OTP for verification (OTP will be received on registered mobile) and submit the request

Once submitted, the request will be processed within 48 working hours